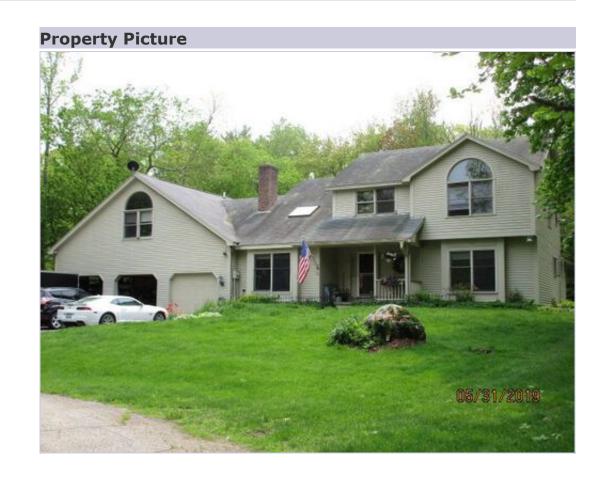

-----|--------------|--|--|--|--|
| Style:               | Contemporary |  |  |  |  |
| Story Height:        | 2            |  |  |  |  |
| Attic:               | None         |  |  |  |  |
| Basement:            | Full         |  |  |  |  |
| Year Built:          | 1991         |  |  |  |  |
| Ground Flr Area:     | 1678         |  |  |  |  |
| Tot Living Area:     | 2946         |  |  |  |  |
| Rooms:               | 9            |  |  |  |  |
| Bedrooms:            | 5            |  |  |  |  |
| Full Baths:          | 3            |  |  |  |  |
| Half Baths:          | 1            |  |  |  |  |

| Valuation       |           |
|-----------------|-----------|
| Land:           | \$254,500 |
| Building:       | \$649,400 |
| Total:          | \$903,900 |
| Net Assessment: | \$903,900 |



| Sales History |            |           |             |          |  |  |  |
|---------------|------------|-----------|-------------|----------|--|--|--|
| Book/Page     | Date       | Price     | Туре        | Validity |  |  |  |
| 1421/0376     | 1997/06/01 | \$199,000 | Land + Bldg | 3        |  |  |  |
| n/a           | 1991/12/01 | \$189,900 | Land + Bldg | 3        |  |  |  |

| Out Building Information |     |      |       |       |       |      |       |
|--------------------------|-----|------|-------|-------|-------|------|-------|
| Туре                     | Qty | Year | Size1 | Size2 | Grade | Cond | Value |
| Shed-Frame               | 1   | 2020 | 10    | 16    | С     | Α    | 2470  |

#### **Building Sketch**



#### Notice

### Tax Year 2023 Values

The information deli