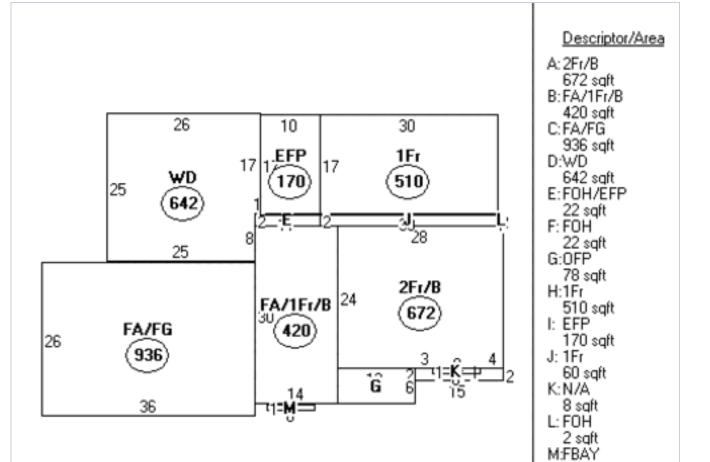

#### **Building Sketch**

# Deed Information Book/Page: 1421/0376 Deed Date: 1997/06/10

| Dwelling Information |              |  |  |  |  |
|----------------------|--------------|--|--|--|--|
| Style:               | Contemporary |  |  |  |  |
| Story Height:        | 2            |  |  |  |  |
| Attic:               | None         |  |  |  |  |
| Basement:            | Full         |  |  |  |  |
| Year Built:          | 1991         |  |  |  |  |
| Ground Flr Area:     | 1678         |  |  |  |  |
| Tot Living Area:     | 2946         |  |  |  |  |
| Rooms:               | 9            |  |  |  |  |
| Bedrooms:            | 5            |  |  |  |  |
| Full Baths:          | 3            |  |  |  |  |
| Half Baths:          | 1            |  |  |  |  |